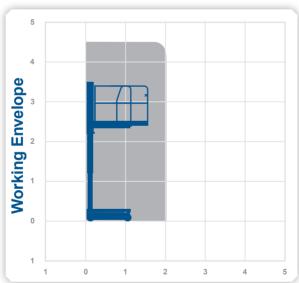

## Working Height 4.5m

Closed Length 1.2m Closed Height 1 59m Closed Width 0.75m

Platform Size 1.0m x 0.73m 1.5m

Platform Length - deck extended

Max SWI 200kg Weight 506ka **Alternative** machines

NANO NANO SP+