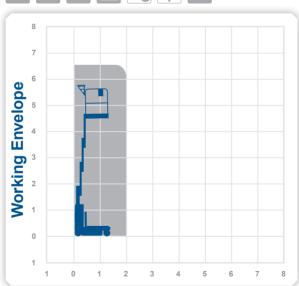

## Working Height 6.62m

Closed Length 1.45m Closed Height 1 79m

Closed Width 0.76m Platform Size 0.94m x 0.75m

Platform Length 1 4m - deck extended

Max SWI 227kg Weight 1141ka **Alternative** machines

GR20 **GR12** NANO SP

Manufacturer

Genie

Indoor use only

















0845 745 0000 nationwideplatforms.co.uk

Please note that all technical information referred to in this document is intended for guidance purposes only and does not act as a replacement for the manufacturer's specification or equipment user guides which should be referred to prior to placing your order. No responsibility can be accepted in the event that this document contains any errors, omissions or data that is different from that in the manufacturer's specification or equipment user guides.