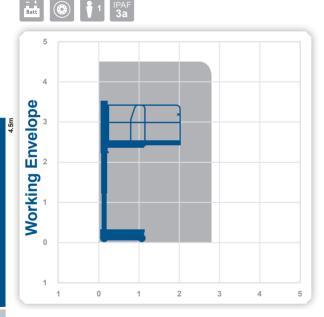

## Working Height 4.5m

Closed Length Closed Height Closed Width Platform Size Platform Length – deck extended Max SWL Weight 1.2m 1.59m 0.75m 1.0m x 0.73m 2.0m

540ka

Alternative machines NANO NANO SP

Manufacturer POWER TOWERS