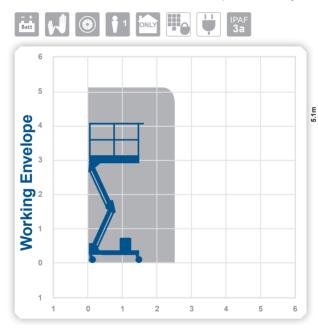

## Working Height 5.1m

Closed Length Closed Height Closed Width Platform Size Max SWL Weight 1.6m 1.92m 0.78m 1.52m x 0.65m 250kg 342kg Alternative machines NANO NANO SP

Manufacturer POWER TOWERS

Indoor use only