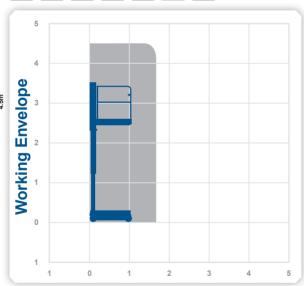

## Working Height 4.5m

Closed Length 1.195m Closed Height 1.56m Closed Width 0.75m Platform Size 1 0m x 0 73m

Max SWI 200ka

Weight 285kg **Alternative** machines

Nano SP

Manufacturer POWER TOWERS

Indoor use only