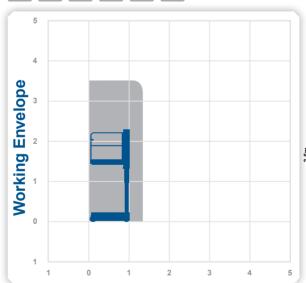

## Working Height 3.5m

Closed Length 0.98m Closed Height 1.55m Closed Width 0.75m

Platform Size 0.72m x 0.60m

Max SWI 150ka Weight 180kg **Alternative** machines

NANO

Manufacturer POWER TOWERS

Indoor use only