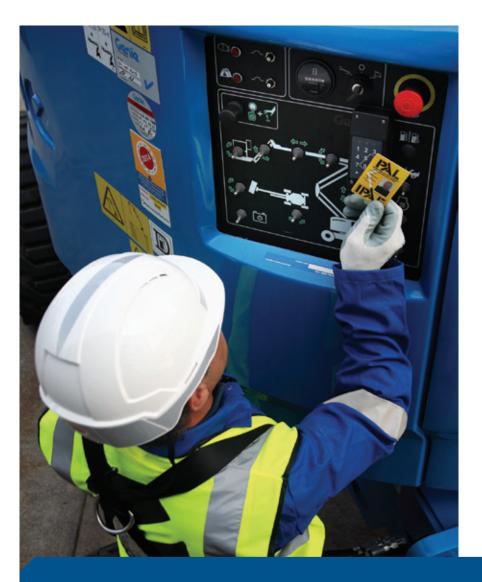

### Reducing costs and improving safety

Improved data helping management of cost and safety

Prevents unauthorised use

## SkySentry<sup>™</sup> is a simple and effective system that prevents unauthorised use, help reduce costs, increase productivity and improve safety

- Unique pin codes and/or smartID cards ensure only authorised and trained users operate the machines
- · The device automatically secures machine when not in use
- · Prevents or allows sharing of machines depending on site requirements
- Provides management data which:
  - Confirms operator use and history of use on MEWPs
  - Monitors machine activity via pre-programmed parameters
  - Shows clearer utilisation of on-site MEWPs