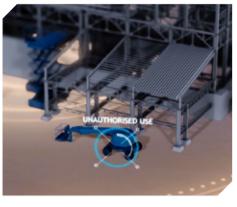

### Reducing costs and improving safety

Improved data helping management of cost and safety

Prevents unauthorised use

## SkySentry<sup>™</sup> is a simple and effective system that prevents unauthorised use, help reduce costs, increase productivity and improve safety

- Unique pin codes and/or smartID cards ensure only authorised and trained users operate the machines
- · The device automatically secures machine when not in use
- · Prevents or allows sharing of machines depending on site requirements
- Provides management data which:
  - Confirms operator use and history of use on MEWPs
  - Monitors machine activity via pre-programmed parameters
  - Shows clearer utilisation of on-site MEWPs