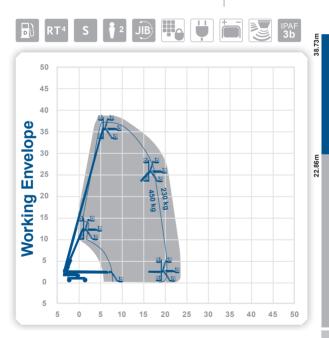

## Working Height 38.73m Horizontal 22.86m Outreach

Closed Length Closed Height Closed Width Platform Size Rotation Max SWL Weight Operational Full Width 10.64m 3.05m 2.49m 2.44m x 0.91m Continuous 230kg 18500kg 3.81m Alternative machines S125 Manufacturer JLG